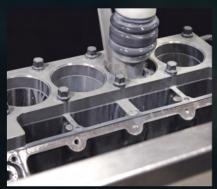

## JASPER® UPDATES

Cylinder heads are 100% inspected for cracks. The head and head bolts are hydraulically clamped, which simulates head installation and allows cracked heads to be easily identified and discarded.