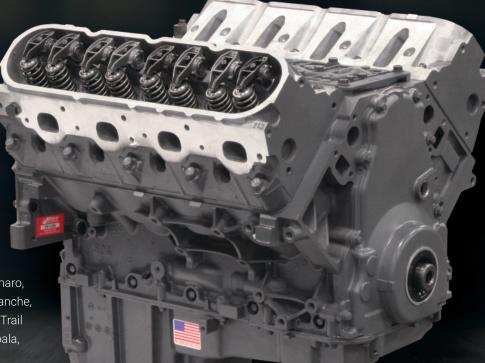

## GM V8 GEN III & IV ENGINE

4.8, 5.3, 5.7, 6.0, 6.2

Chevy: Corvette, Camaro, Express, Tahoe, Avalanche, Suburban, Silverado, Trail Blazer, Colorado, Impala,

Monte Carlo, SSR

GMC: Savana, Sierra, Yukon, Envoy

Hummer: H2, H3 Cadillac: CTS

Buick: Rainier, LaCrosse

Pontiac: G8, Grand Prix

SCAN OUR QR CODE

SCAN THIS QR CODE TO VIEW JASPER'S GM GEN III AND IV VIDEO LIBRARY